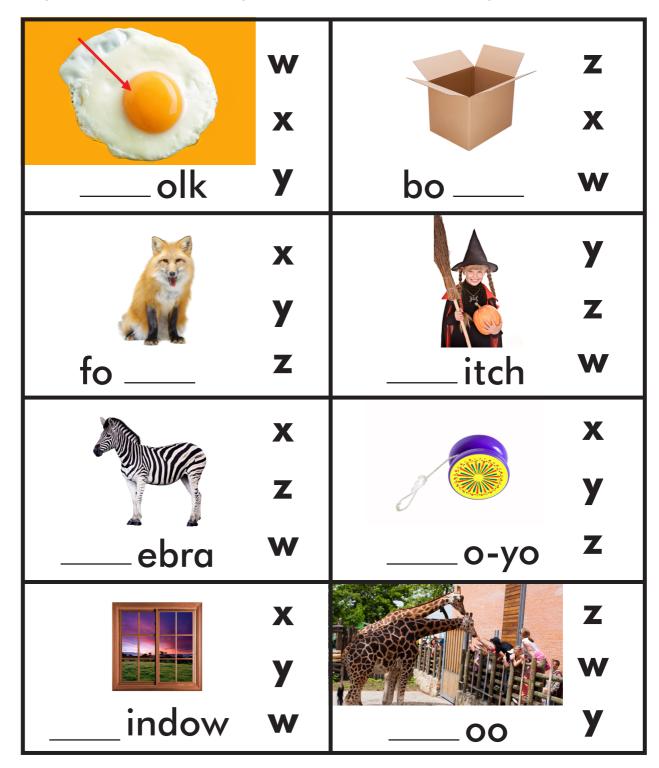

#### A. Say and Circle

Say the name of each picture. Circle the missing letter.