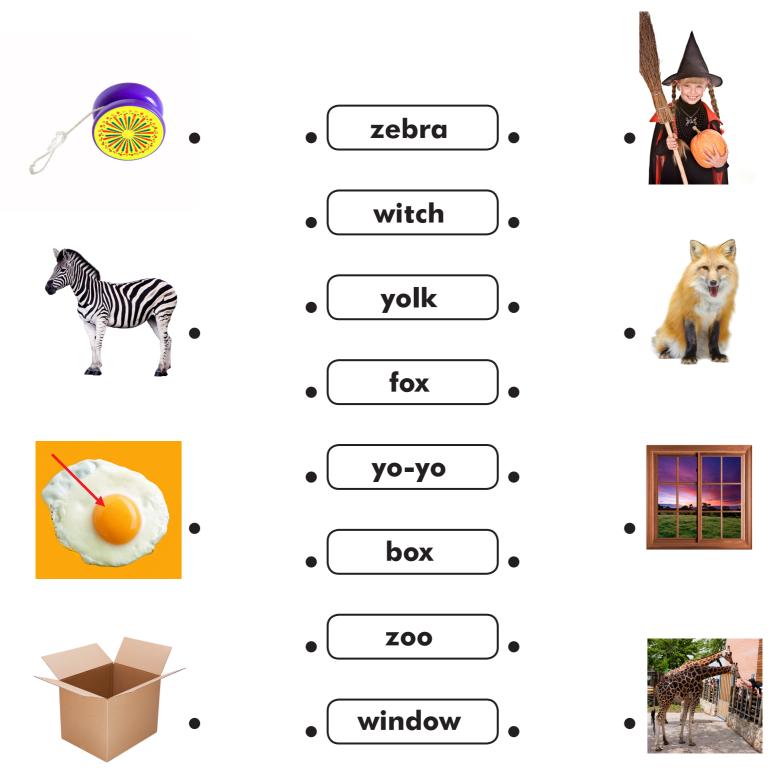

### C. Say and Connect

Say the name of each picture. Connect the picture to the correct word.