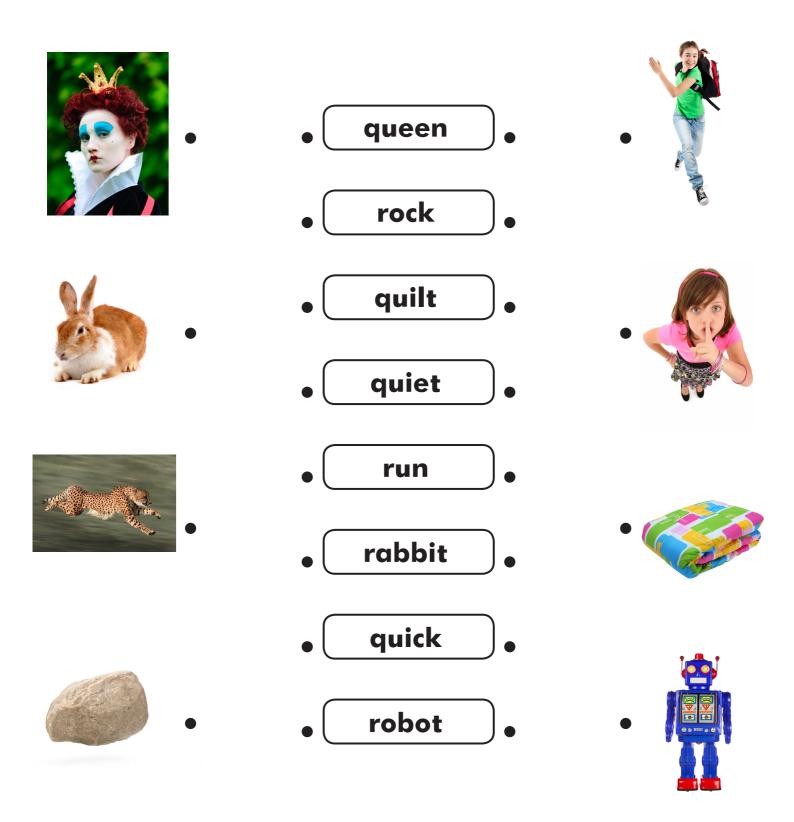

### C. Say and Connect

Say the name of each picture. Connect the picture to the correct word.