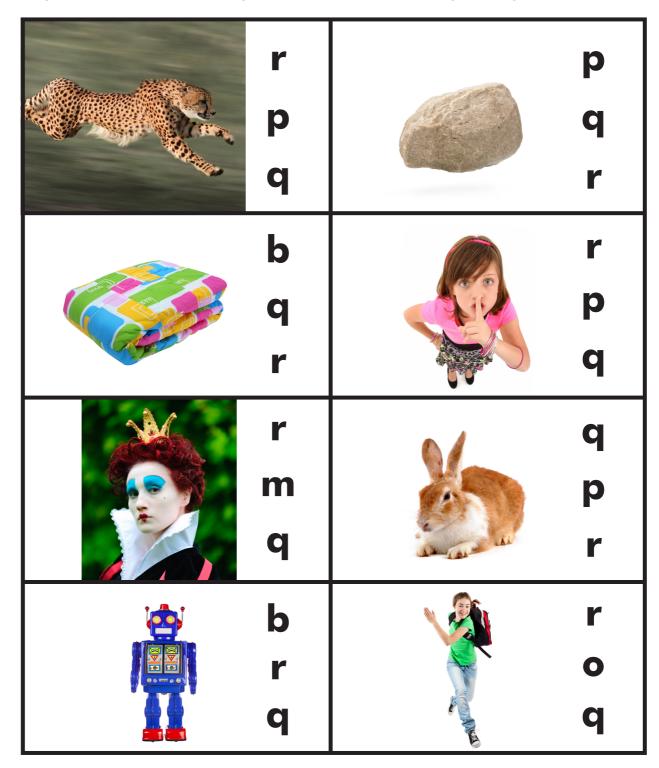

### A. Say and Circle

Say the name of each picture. Circle the beginning sound.