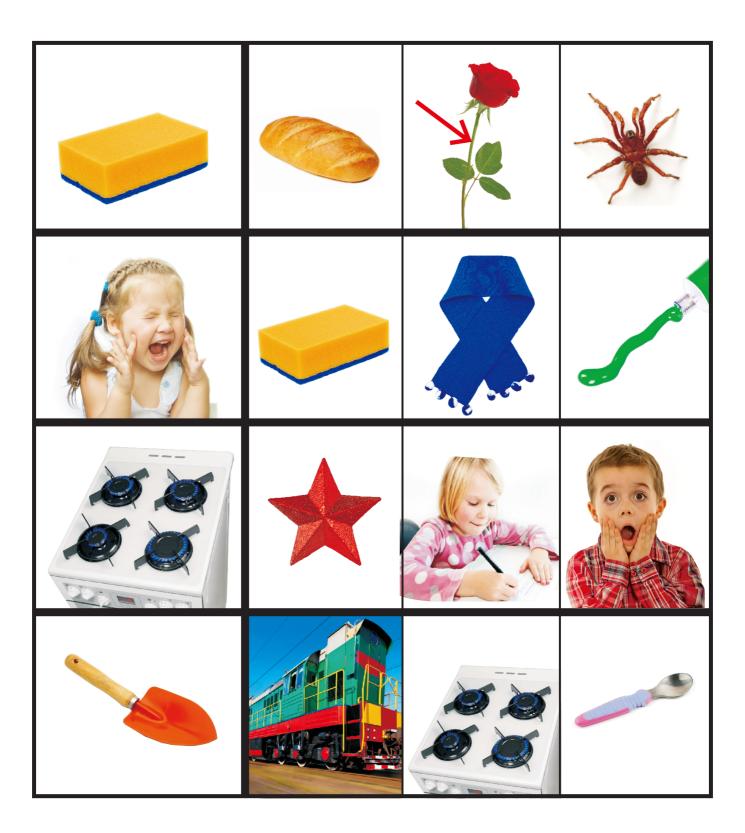

### **B. Say and Check**

Say the name of each picture. Check the one that has the same blend sound as the far left one.