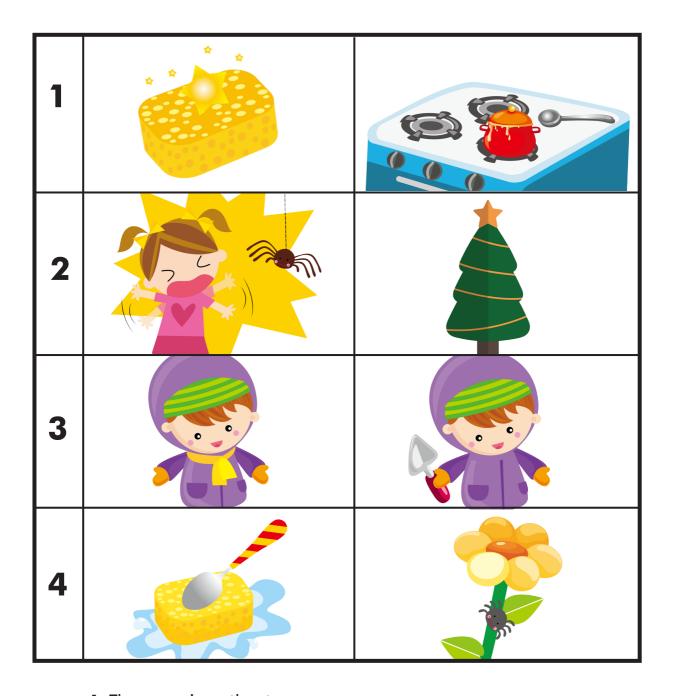

#### D. Listen and Check

Listen and check the correct picture.

- 1. The spoon is on the stove.
- 2. I see a big star on the tree.
- 3. I put on my scarf.
- 4. The spider is on the stem.