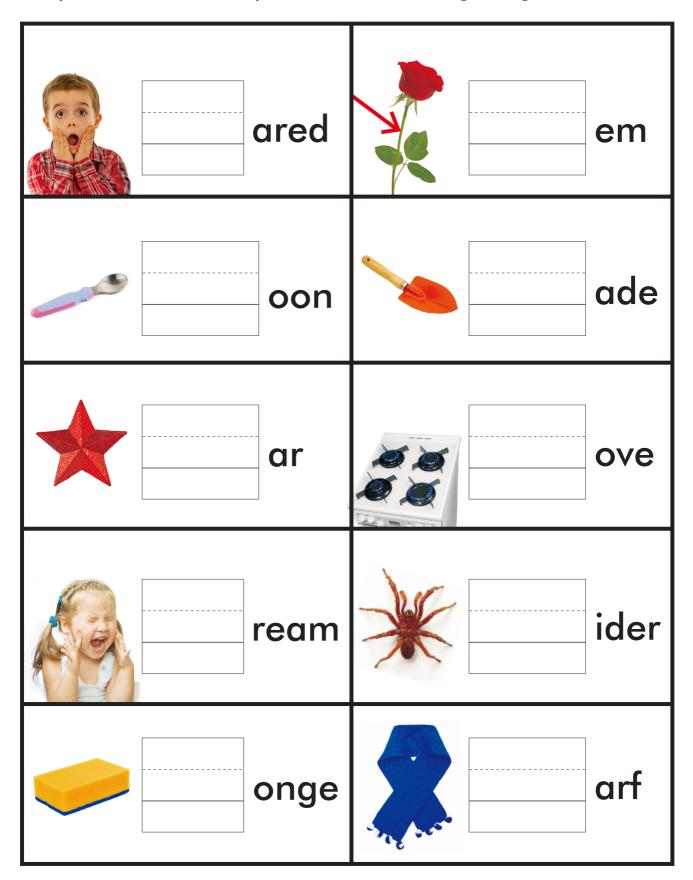

## **Super Phonics Book 5**



### A. Say and Circle

Say the name of each picture. Circle the missing sound.

| arf  | st<br>sp<br>sc | ider | sc<br>st<br>sp |
|------|----------------|------|----------------|
| oon  | sc<br>sp<br>st | ar   | st<br>pr<br>gr |
| ared | st<br>sc<br>sp | em   | sp<br>sl<br>st |
| ade  | sp<br>st<br>sc | onge | sc<br>sp<br>st |

### **B. Say and Check**

Say the name of each picture. Check the one that has the same blend sound as the far left one.



# C. Say and Write

Say the name of each picture. Write the beginning blend.



#### D. Listen and Check

Listen and check the correct picture.



- 1. The spoon is on the stove.
- 2. I see a big star on the tree.
- 3. I put on my scarf.
- 4. The spider is on the stem.