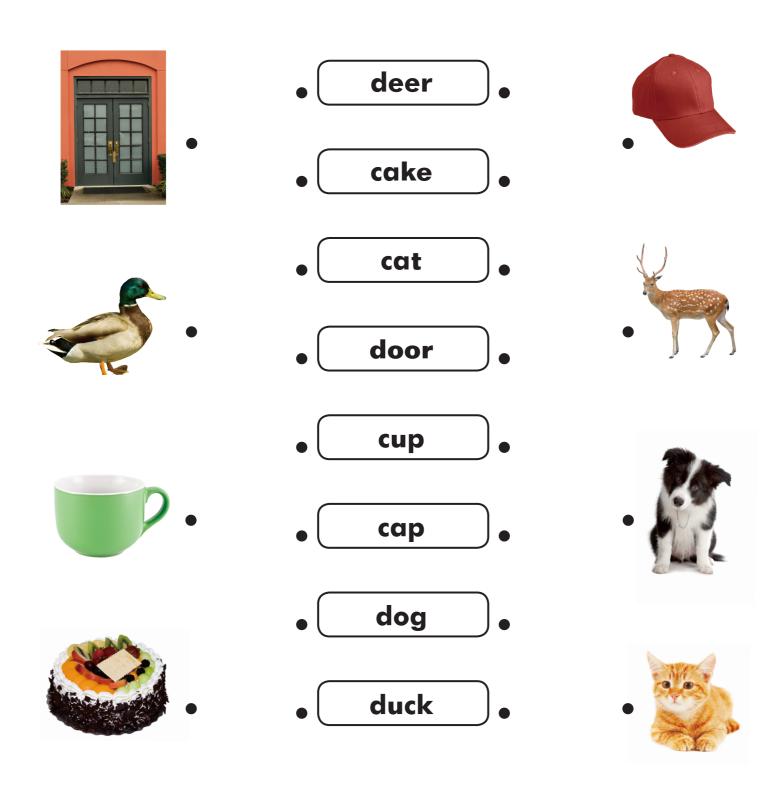

## **B. Say and Connect**

Say the name of each picture. Connect the picture to the correct word.