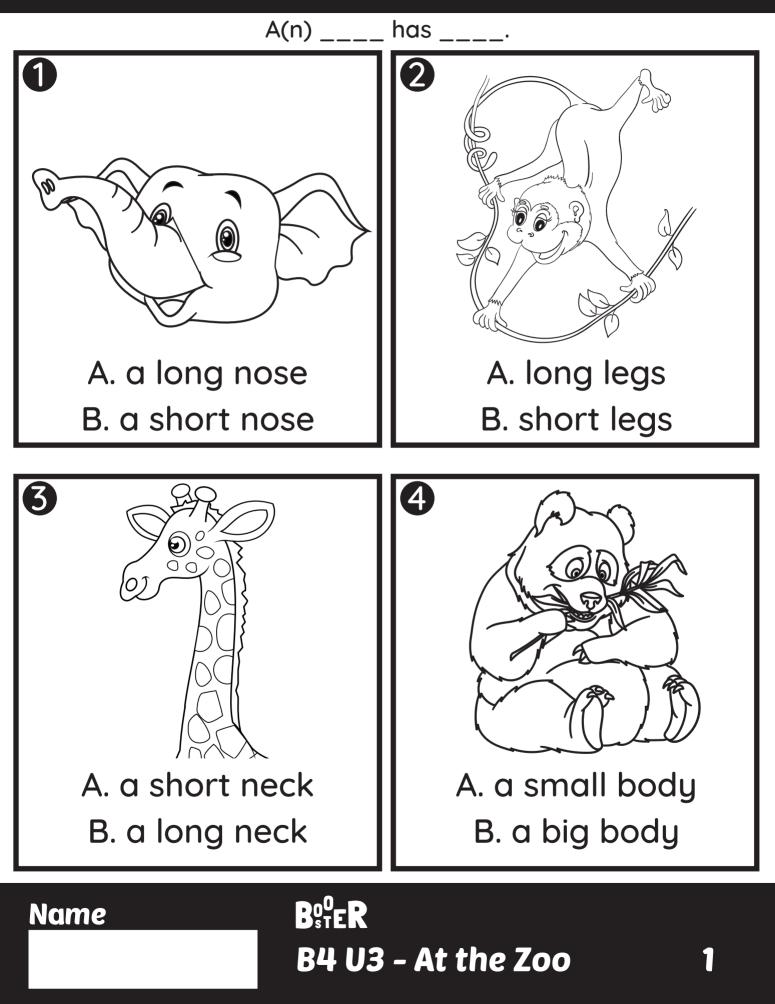

# Look and Circle

Look at the pictures and circle the correct answers.



## Match and Color

Match the pictures with the correct words. Color the pictures.



### B4 U3 - At the Zoo

#### **What Is It?** Listen to the teacher and draw the animals.

| It has big sharp teeth.<br>It has a big head.<br>It starts with the letter L.<br>It is dangerous. | It does not have sharp<br>teeth.<br>It is small. It is cute.<br>It lives with people.<br>It starts with the letter C.<br>It is not dangerous. |
|---------------------------------------------------------------------------------------------------|-----------------------------------------------------------------------------------------------------------------------------------------------|
| Name B <sup>00</sup> ER<br>B4 U3 - At the Zoo 3                                                   |