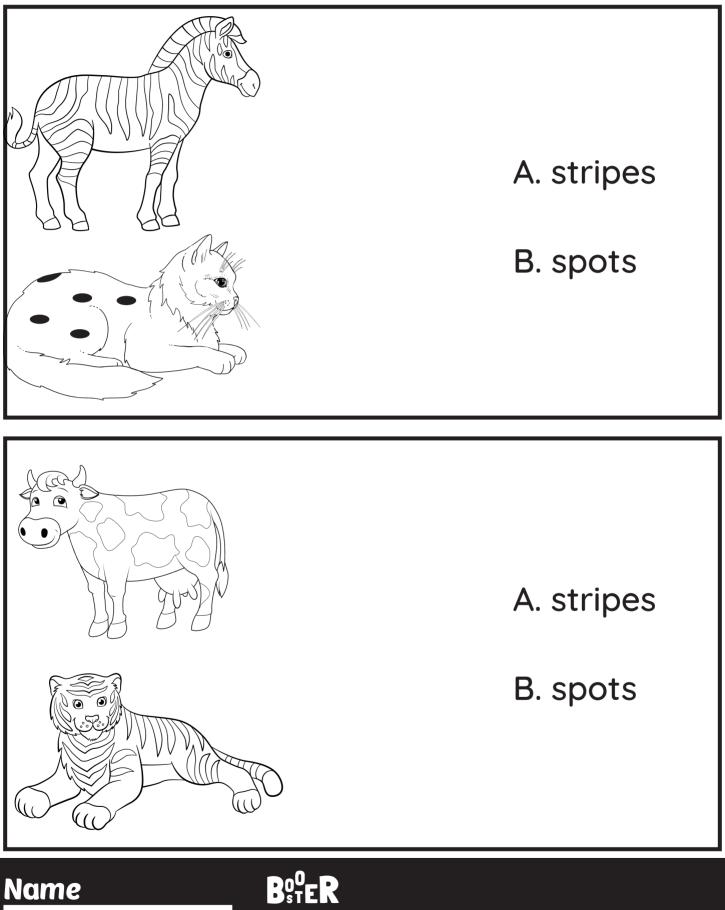

## Match and Color

Match the pictures with the correct words. Color the pictures.