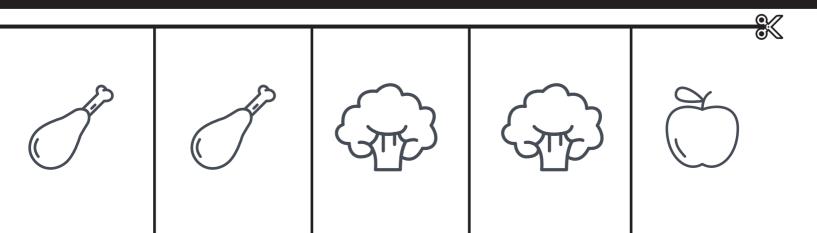

### What Do They Eat? Cut out the food pictures. Glue them next to the right animals.

Name