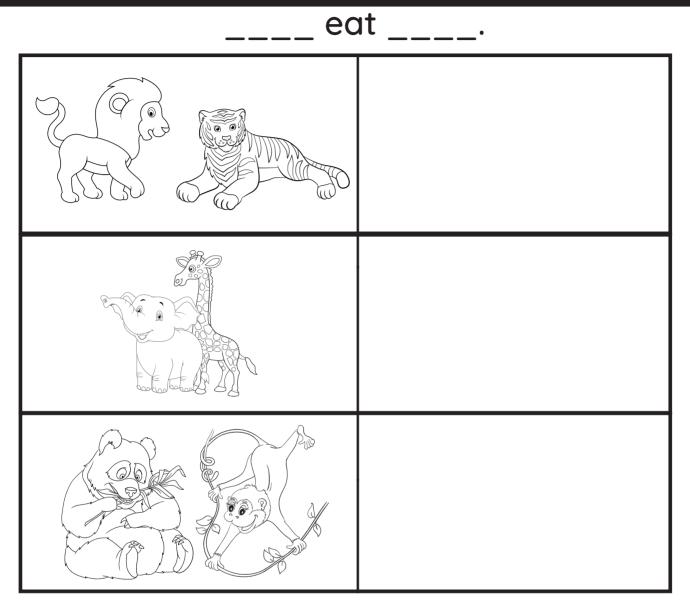

### What Do They Eat? Cut out the food pictures. Glue them next to the right animals.

Name