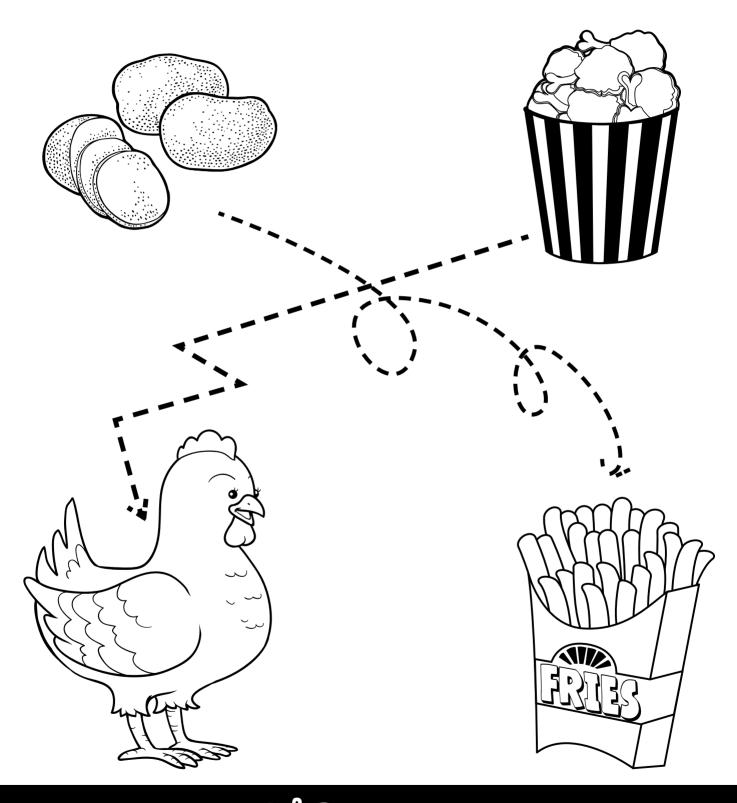

# Where Do They Come From?

Identify where the food comes from and match the pictures.

I want \_\_\_, please.

Name

B<sup>00</sup><sub>5</sub>TER B3 U4 - Fast Food