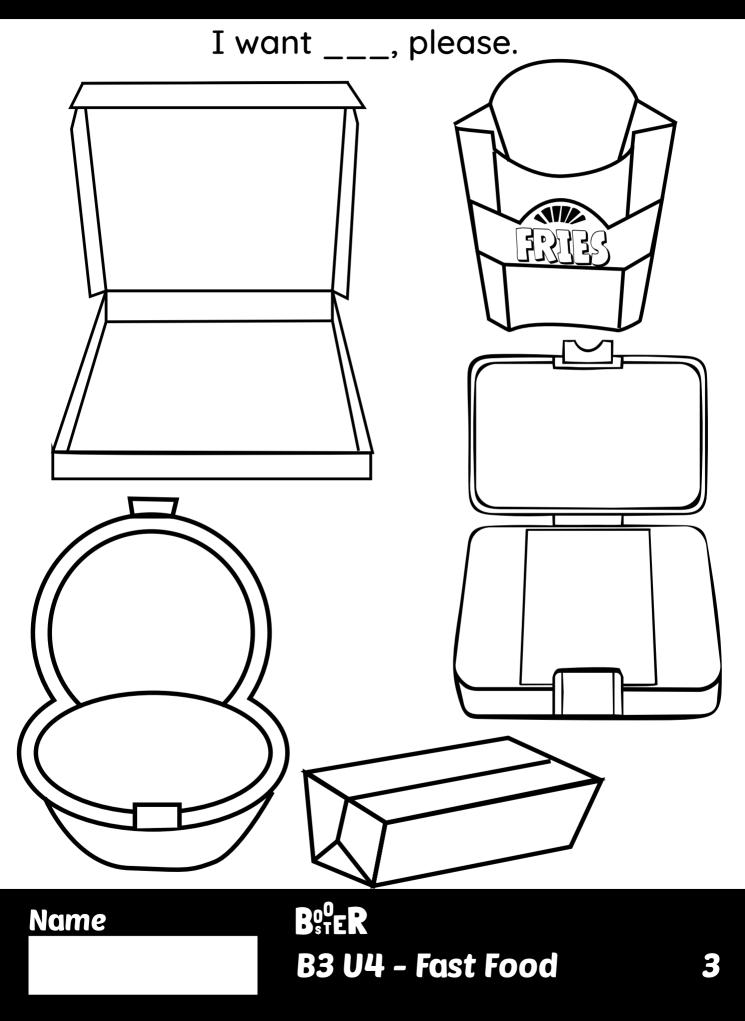

### B<sup>0</sup><sub>s</sub>TER B3 U4 - Fast Food

**Guess What's Inside!** 

Identify the containers for different foods. Then draw the food.