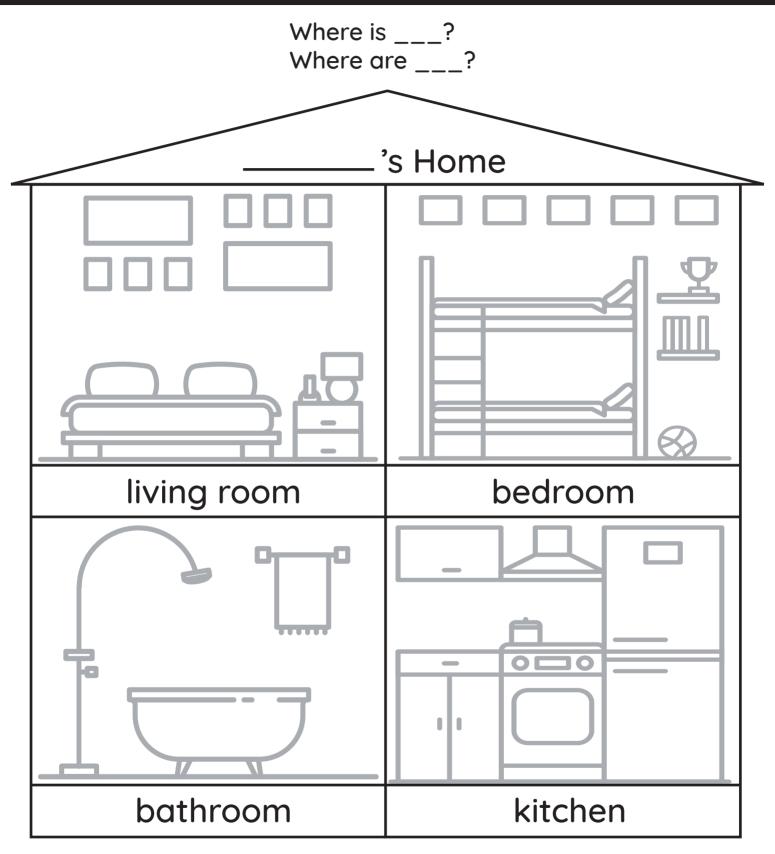

# **My Home** Draw your family in the house.



Name

### B<sup>00</sup><sub>5</sub>TER B3 U3 - My Family

### **Draw and Circle** Draw your family. Circle the adjectives.

They are my family. They are (tall)/(short)/(smart)/(funny)/(busy)/(pretty).



#### Name

B<sup>0</sup><sub>5</sub>TE**R** B3 U3 - My Family

## **Draw and Circle**

How many males and females are there in your family? Draw them and write the number.

There is / are \_\_\_\_ male(s).

zero/one/two/three/four/five

There is / are \_\_\_\_ female(s).

zero/one/(two/(three/(four/(five



B<sup>0</sup><sub>5</sub>TER B3 U3 - My Family

### **Grow, Grow!** Draw pictures. Talk about it.

This is me right now.

This is me when I'm grown up.



B<sup>0</sup><sub>sT</sub>ER B3 U3 - My Family